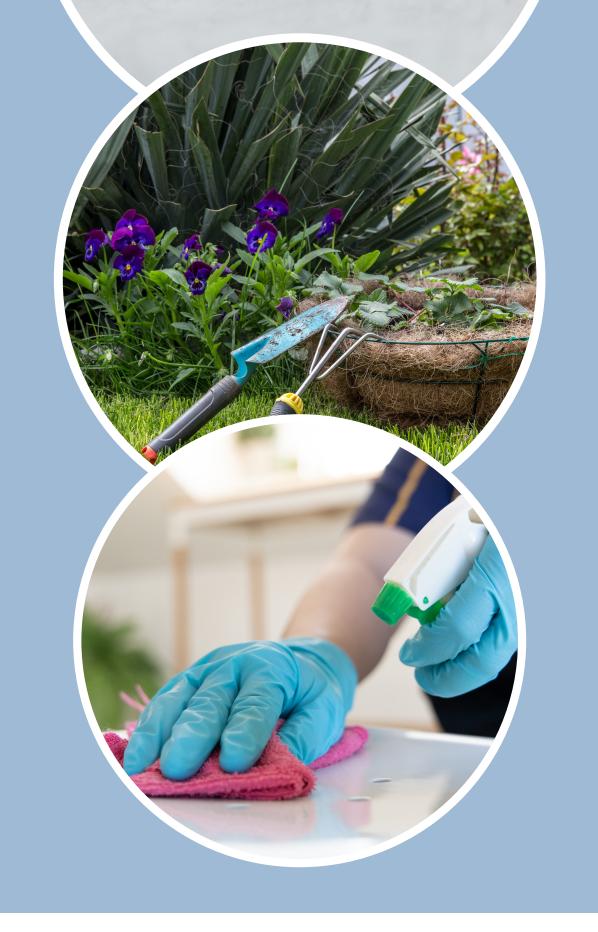

## **WORKER BENEFITS**

- This program supports seniors, elders and disabled persons to remain in their home by offering an available pool of workers to assist in doing those jobs that every homeowner faces.
  - Work assigned on an as-need basis.
    - Your choice to accept or reject any job offer (snow shovelling, yard work, gardening assistance, stacking wood, lawn mowing, house cleaning, wall washing, light carpentry, painting, light plumbing, handy person service, etc.).
- $\checkmark$ 
  - The price for each job is negotiated directly between the Client and the Worker.
  - **\$30/hour recommended minimum pay.**